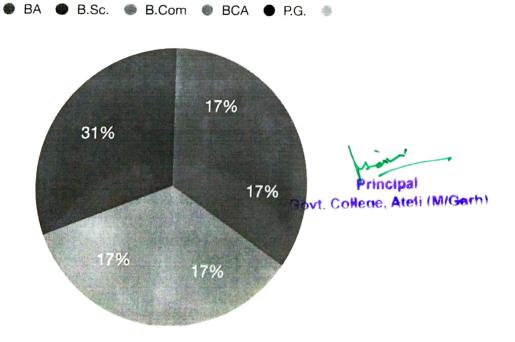

Government college Ateli

Students satisfaction survey and action taken report of the feedback

Session: 2018-19

### Students feedback:

Feedback Questions - Teaching /Learning Process

- 1. Teacher's lecture in terms of clarity and understandability
- 2. Communicative Skill of the teacher
- 3. The teacher comes well prepared for the classes
- 4. The teacher completes the syllabus effectively
- 5. The teacher provides the updated latest information
- 6. Efforts taken to explain the concepts in vernacular Language
- 7. Learning material and additional links are provided
- 8. Punctuality of teachers in classrooms.
- 9. Discipline in college campus
- 10. The classes are interactive and participatory
- 11. The teacher is impartial towards students
- 12. Provides feedback on the performance





#### Suggestion from students:

- 1. More use of ICT in classroom
- Extra classes for competition exam should be introduced
- 3. Start new courses of skill development or job oriented.

#### Suggestion from parents:

- 1. More transport facility on various routes
- 2. Discipline should be maintained more effective in campus.
- 3.PCR van should be placed on college main gate.
- 4. Job oriented courses and workshops should be organised.

#### **Suggestion from Alumni:**

- 1. Field tours, Educational visits should be extended to more students
- 2.Organise national/international seminar in college.
- 3.Start More PG courses in college.
- 4. College building must be repaired and new classrooms should be constructed.

#### Action taken:

- 1. Principal instructed teachers for more use of IC