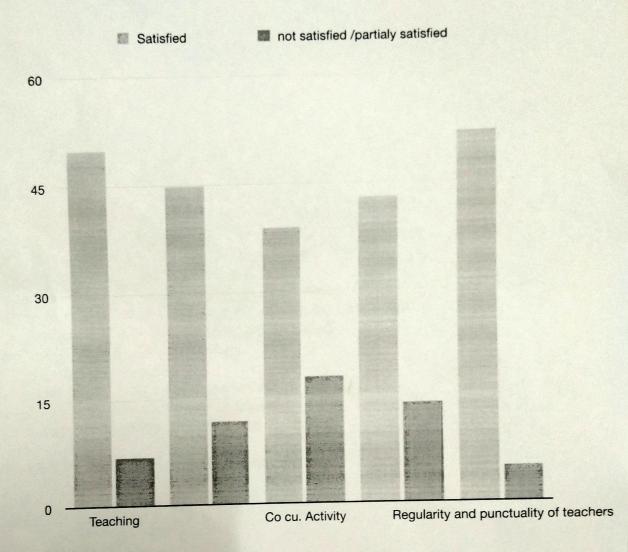

### Students feedback:

Feedback Questions - Teaching /Learning Process

- 1. Teacher's lecture in terms of clarity and understandability
- 2. Communicative Skill of the teacher
- 3. The teacher comes well prepared for the classes
- 4. The teacher completes the syllabus effectively
- 5. The teacher provides the updated latest information
- 6. Efforts taken to explain the concepts in vernacular Language
- 7. Learning material and additional links are provided
- 8. Punctuality of teachers in classrooms.
- 9. Discipline in college campus
- 10. The classes are interactive and participatory
- 11. The teacher is impartial towards students
- 12. Provides feedback on the performance