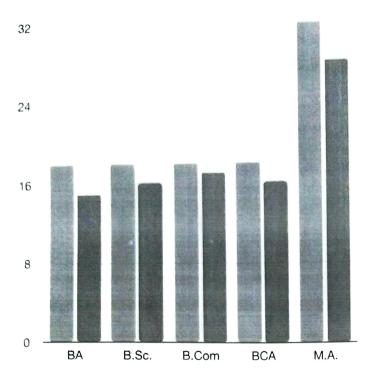

overnment college Ateli

Students satisfaction survey and action taken report of the feedback

Session: 2018-19

### Students feedback:

Feedback Questions - Teaching /Learning Process

- 1. Teacher's lecture in terms of clarity and understandability
- 2. Communicative Skill of the teacher
- 3. The teacher comes well prepared for the classes
- 4. The teacher completes the syllabus effectively
- 5. The teacher provides the updated latest information
- 6. Efforts taken to explain the concepts in vernacular Language
- 7. Learning material and additional links are provided
- 8. Punctuality of teachers in classrooms.
- 9. Discipline in college campus
- 10. The classes are interactive and participatory
- 11. The teacher is impartial towards students
- 12. Provides feedback on the performance





#### Suggestion from students:

- 1. More use of ICT in classroom
- Extra classes for competition exam should be introduced
- 3. Start new courses of skill development or job oriented.

#### Suggestion from parents:

- 1. More transport facility on various routes
- 2. Discipline should be maintained more effective in campus.
- 3.PCR van should be placed on college main gate.
- 4. Job oriented courses and workshops should be organised.

#### **Suggestion from Alumni:**

- 1. Field tours, Educational visits should be extended to more students
- 2.Organise national/international seminar in college.
- 3.Start More PG courses in college.
- 4. College building must be repaired and new classrooms should be constructed.

#### Action taken:

- 1. Principal instructed teachers for more use of ICTi